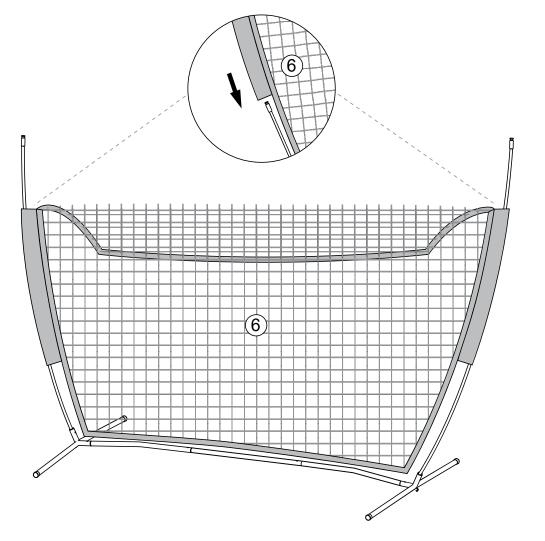

read the instructions carefully, and follow all assembly, operation or safety instructions properly in order to avoid damage or injury.
- 2 Some figures or drawings may not look exactly like your product. Please read and understand the text before beginning each assembly step.

#### **NOTICE!**

- 1 Check All Contents Are Included Before Assembly.
- 2 Always Assemble And Disassemble The Product Under Adult Supervision.
- 3 Check The Equipment Before Each Time Use It.
- 4 Any Breakage Found On The Product, Please Stop Assembling Or Disassembling It.



WARNING: Adult Assembly Required.



#### **WARNING:**

CHOKING HAZARD -- This item contains small parts. Not suitable for children under 3 years.

## **PARTS LIST**



## **ASSEMBLY INSTRUCTIONS**

### FIG.1



### FIG.2



FIG.3



FIG.4



### FIG.5



#### YOU ARE NOW READY TO PLAY!